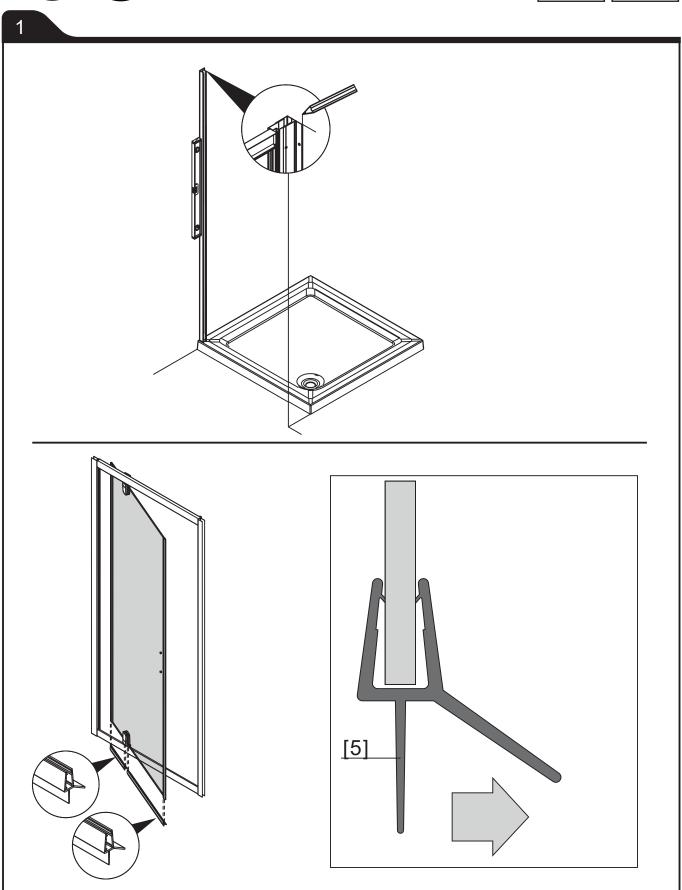

#### **UTILISER DU SILICONE SANITAIRE**

- Siliconer à l'intérieur et à l'extérieur pour assurer l'étanchéité à l'avant et à l'arrière.
- Siliconer tout élément rapporté sur un autre.

Une fois le silicone sec (environ 24h), faire un essai en eau pour vérifier l'étanchéité de la paroi.

# **GEBRUIK SANITAIR SILICONE**

- Zowel binnen als buiten afkitten met silicone om waterdichtheid te verzekeren.
- Alle opeenpassende onderdelen kitten met silicone.

Eens de silicone opgedroogd is (ongeveer 24H) met water kontroleren dat de wanden waterdicht zijn.

### **USE SANITARY SILICONE**

- Silicone inside and out to seal front and back
- Silicone any element added to another

Once the silicone is dry (about 24 hours), do a water test to check the watertightness of the wall.