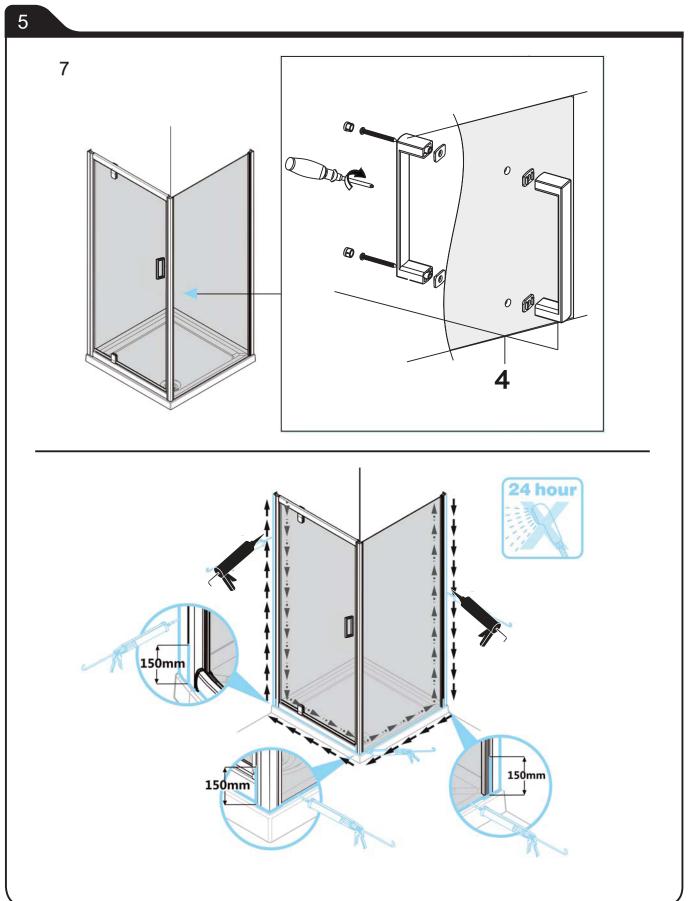

#### **UTILISER DU SILICONE SANITAIRE**

- Siliconer à l'intérieur et à l'extérieur pour assurer l'étanchéité à l'avant et à l'arrière.
- Siliconer tout élément rapporté sur un autre.

Une fois le silicone sec (environ 24h), faire un essai en eau pour vérifier l'étanchéité de la paroi.

# **GEBRUIK SANITAIR SILICONE**

- Zowel binnen als buiten afkitten met silicone om waterdichtheid te verzekeren.
- Alle opeenpassende onderdelen kitten met silicone.

Eens de silicone opgedroogd is (ongeveer 24H) met water kontroleren dat de wanden waterdicht zijn.

### **USE SANITARY SILICONE**

- Silicone inside and out to seal front and back
- Silicone any element added to another

Once the silicone is dry (about 24 hours), do a water test to check the watertightness of the wall.