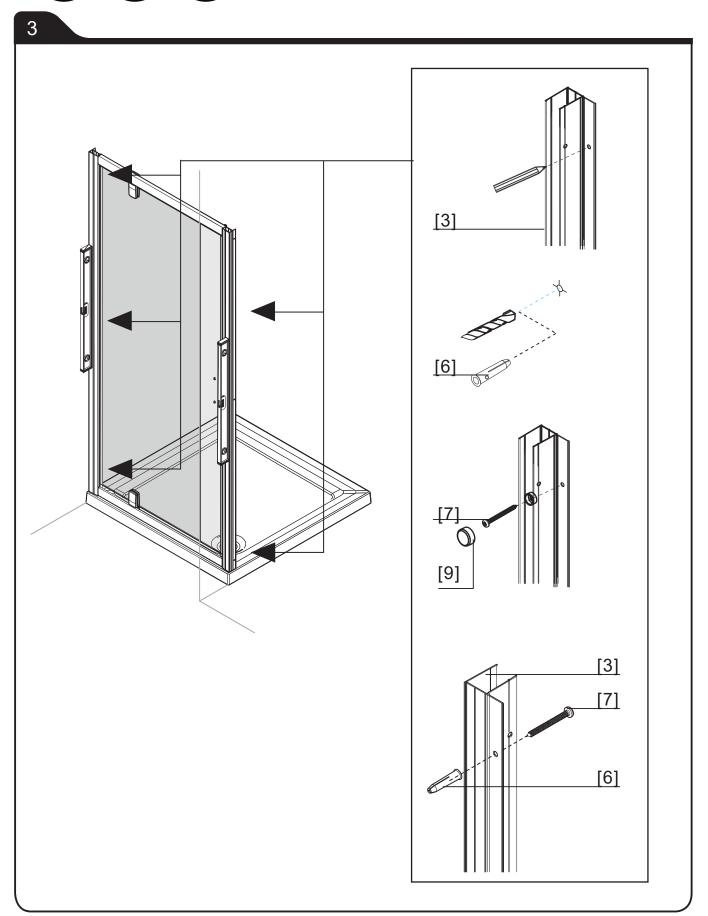

824171 88-90 x 185 cm Blanc 824172 76-80 x 185 cm Blanc























































































824171 88-90 x 185 cm Blanc 824172 76-80 x 185 cm Blanc

































































#### **UTILISER DU SILICONE SANITAIRE**

- Siliconer à l'intérieur et à l'extérieur pour assurer l'étanchéité à l'avant et à l'arrière.
- Siliconer tout élément rapporté sur un autre.

Une fois le silicone sec (environ 24h), faire un essai en eau pour vérifier l'étanchéité de la paroi.

### **ENTRETIEN**

- Effectuer un rapide nettoyage après chaque utilisation.
- Rincer la paroi de douche à l'eau claire et passer une raclette pour éliminer les gouttes d'eau. De même, effectuer un nettoyage complet à intervalles réguliers. Plus l'eau est calcaire, plus les lavages doivent être fréquents.
- Pour les profils et poignées, Il est recommandé d'effectuer le nettoyage à l'eau savonneuse. Ensuite, rincer et essuyer à l'aide d'une peau de chamois.
- Ne jamais utiliser de produit de nettoyage co