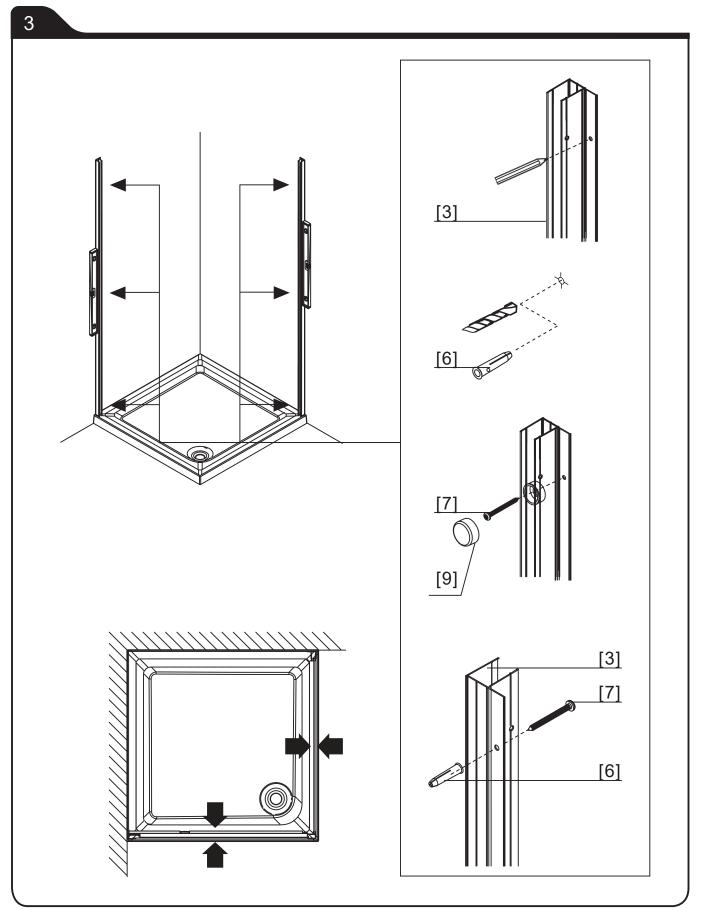

824171 88-90 x 185 cm Blanc 824172 76-80 x 185 cm Blanc























































































824171 88-90 x 185 cm Blanc 824172 76-80 x 185 cm Blanc

































































#### **UTILISER DU SILICONE SANITAIRE**

- Siliconer à l'intérieur et à l'extérieur pour assurer l'étanchéité à l'avant et à l'arrière.
- Siliconer tout élément rapporté sur un autre.

Une fois le silicone sec (environ 24h), faire un essai en eau pour vérifier l'étanchéité de la paroi.

### **ENTRETIEN**

- Effectuer un rapide nettoyage après chaque utilisation.
- Rincer la paroi de douche à l'eau claire et passer une raclette pour éliminer les gouttes d'eau. De même, effectuer un nettoyage complet à intervalles réguliers. Plus l'eau est calcaire, plus les lavages doivent être fréquents.
- Pour les profils et poignées, Il est recommandé d'effectue