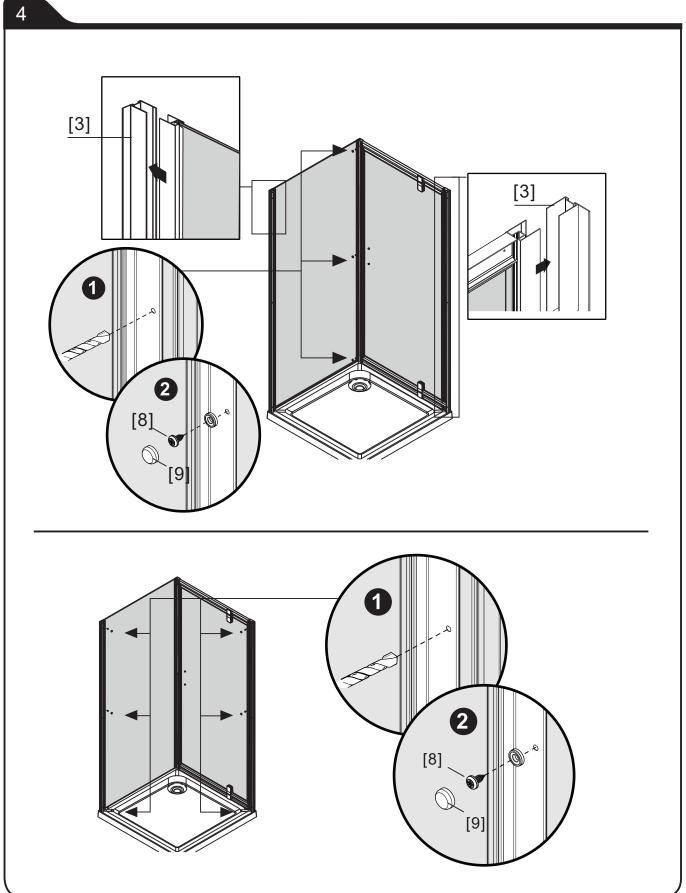

824171 88-90 x 185 cm Blanc 824172 76-80 x 185 cm Blanc























































































824171 88-90 x 185 cm Blanc 824172 76-80 x 185 cm Blanc

































































#### **UTILISER DU SILICONE SANITAIRE**

- Siliconer à l'intérieur et à l'extérieur pour assurer l'étanchéité à l'avant et à l'arrière.
- Siliconer tout élément rapporté sur un autre.

Une fois le silicone sec (environ 24h), faire un essai en eau pour vérifier l'étanchéité de la paroi.

### **ENTRETIEN**

- Effectuer un rapide nettoyage après chaque utilisation.
- Rincer la paroi de douche à l'eau claire et passer une raclette pour éliminer les gouttes d'eau. De même, effectuer un nettoyage complet à intervalles réguliers. Plus l'eau est calcaire, plus les lavages doivent être fréquents.
- Pour les profils et poignées, Il est recommandé d'effectuer le netto