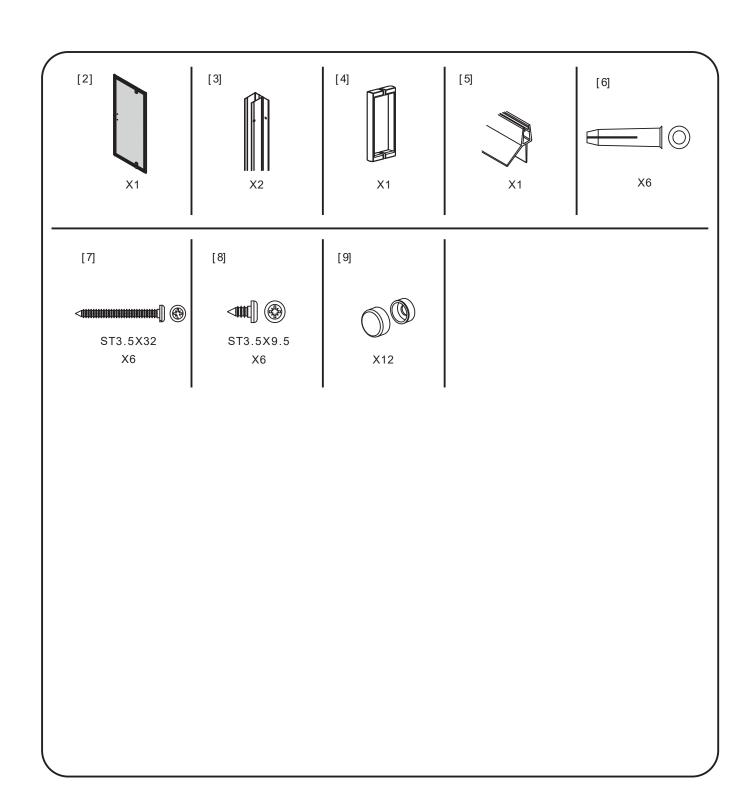

824171 88-90 x 185 cm Blanc 824172 76-80 x 185 cm Blanc























































































824171 88-90 x 185 cm Blanc 824172 76-80 x 185 cm Blanc

































































#### **UTILISER DU SILICONE SANITAIRE**

- Siliconer à l'intérieur et à l'extérieur pour assurer l'étanchéité à l'avant et à l'arrière.
- Siliconer tout élément rapporté sur un autre.

Une fois le silicone sec (environ 24h), faire un essai en eau pour vérifier l'étanchéité de la paroi.

### **ENTRETIEN**

- Effectuer un rapide nettoyage après chaque utilisation.
- Rincer la paroi de douche à l'eau claire et passer une raclette pour éliminer les gouttes d'eau. De même, effectuer un nettoyage complet à intervalles réguliers. Plus l'eau est calcaire, plus les lavages doivent être fréquents.
- Pour les profils et poignées, Il est recommandé d'effectuer le nettoyage à l'eau savonneuse. Ensuite, rincer et essuyer à l'aide d'une peau de chamois.
- Ne jama