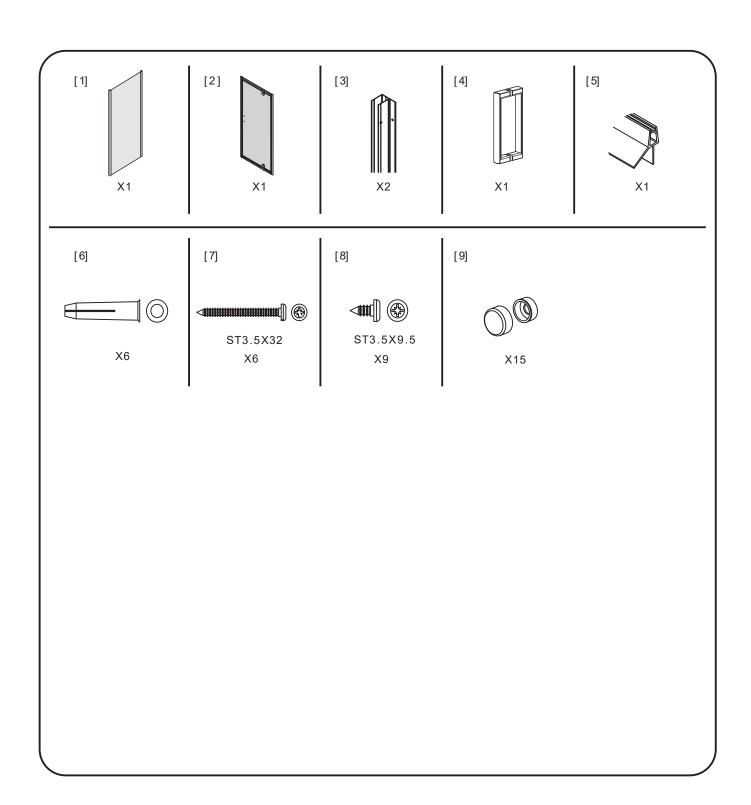

824171 88-90 x 185 cm Blanc 824172 76-80 x 185 cm Blanc























































































824171 88-90 x 185 cm Blanc 824172 76-80 x 185 cm Blanc

































































#### **UTILISER DU SILICONE SANITAIRE**

- Siliconer à l'intérieur et à l'extérieur pour assurer l'étanchéité à l'avant et à l'arrière.
- Siliconer tout élément rapporté sur un autre.

Une fois le silicone sec (environ 24h), faire un essai en eau pour vérifier l'étanchéité de la paroi.

### **ENTRETIEN**

- Effectuer un rapide nettoyage après chaque utilisation.
- Rincer la paroi de douche à l'eau claire et passer une raclette pour éliminer les gouttes d'eau. De même, effectuer un nettoyage complet à intervalles réguliers. Plus l'eau est calcaire, plus les lavages doivent être fréquents.
- Pour les profils et po