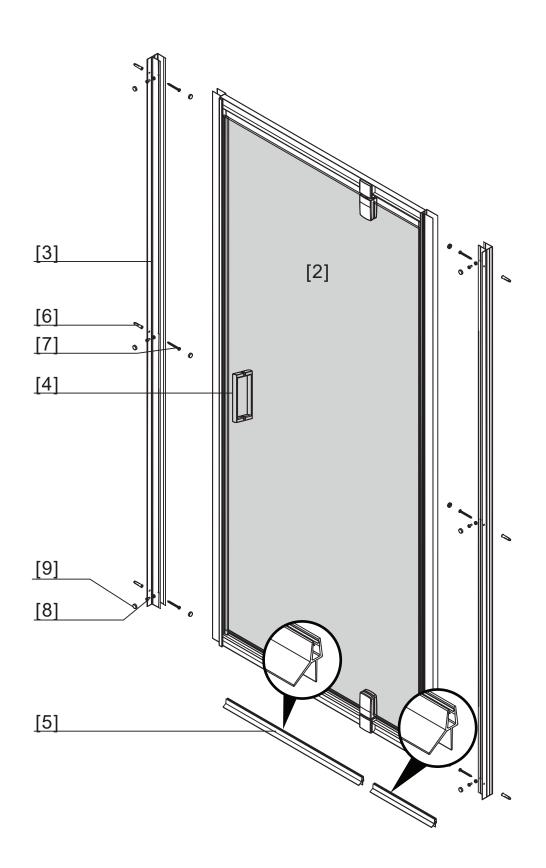

824171 88-90 x 185 cm Blanc 824172 76-80 x 185 cm Blanc























































































824171 88-90 x 185 cm Blanc 824172 76-80 x 185 cm Blanc

































































#### **UTILISER DU SILICONE SANITAIRE**

- Siliconer à l'intérieur et à l'extérieur pour assurer l'étanchéité à l'avant et à l'arrière.
- Siliconer tout élément rapporté sur un autre.

Une fois le silicone sec (environ 24h), faire un essai en eau pour vérifier l'étanchéité de la paroi.

### **ENTRETIEN**

- Effectuer un rapide nettoyage après chaque utilisation.
- Rincer la paroi de douche à l'eau claire et passer une raclette pour éliminer les gouttes d'eau. De même, effectuer un nettoyage complet à intervalles réguliers. Plus l'eau est calcaire, plus les lavages doivent être fréquents.
- Pour les profils et poignées, Il est recommandé d'effectuer le nettoyage à l'eau savonneuse. Ensuite, rincer et essuyer à l'aide d'une peau d