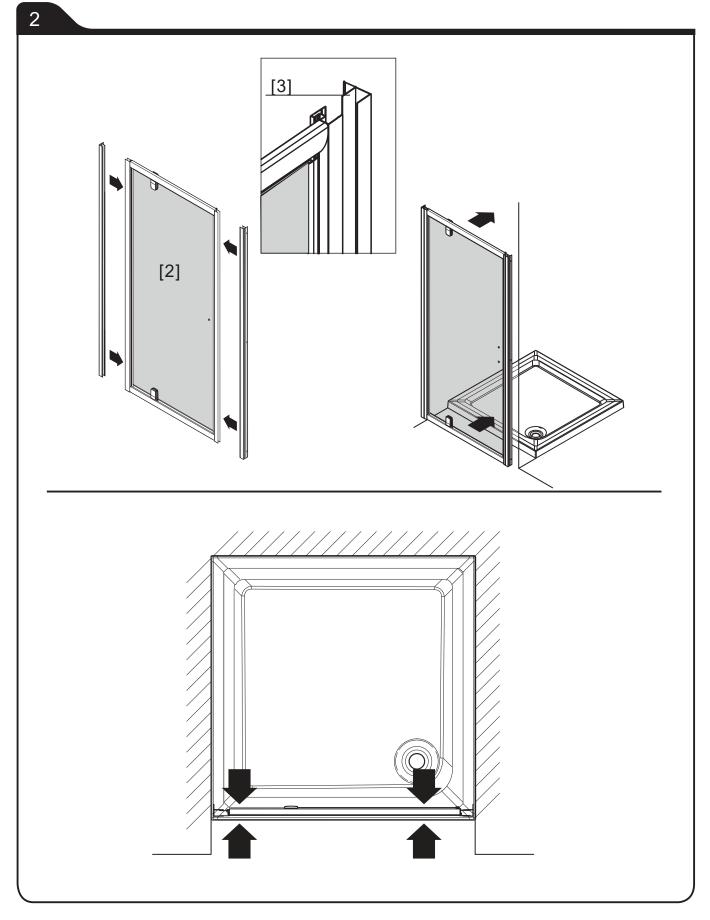

#### **UTILISER DU SILICONE SANITAIRE**

- Siliconer à l'intérieur et à l'extérieur pour assurer l'étanchéité à l'avant et à l'arrière.
- Siliconer tout élément rapporté sur un autre.

Une fois le silicone sec (environ 24h), faire un essai en eau pour vérifier l'étanchéité de la paroi.

# **GEBRUIK SANITAIR SILICONE**

- Zowel binnen als buiten afkitten met silicone om waterdichtheid te verzekeren.
- Alle opeenpassende onderdelen kitten met silicone.

Eens de silicone opgedroogd is (ongeveer 24H) met water kontroleren dat de wanden waterdicht zijn.

### **USE SANITARY SILICONE**

- Silicone inside and out to seal front and back
- Silicone any element added to another

Once the silicone is dry (about 24 hours), do a water test to check the watertightness of the wall.