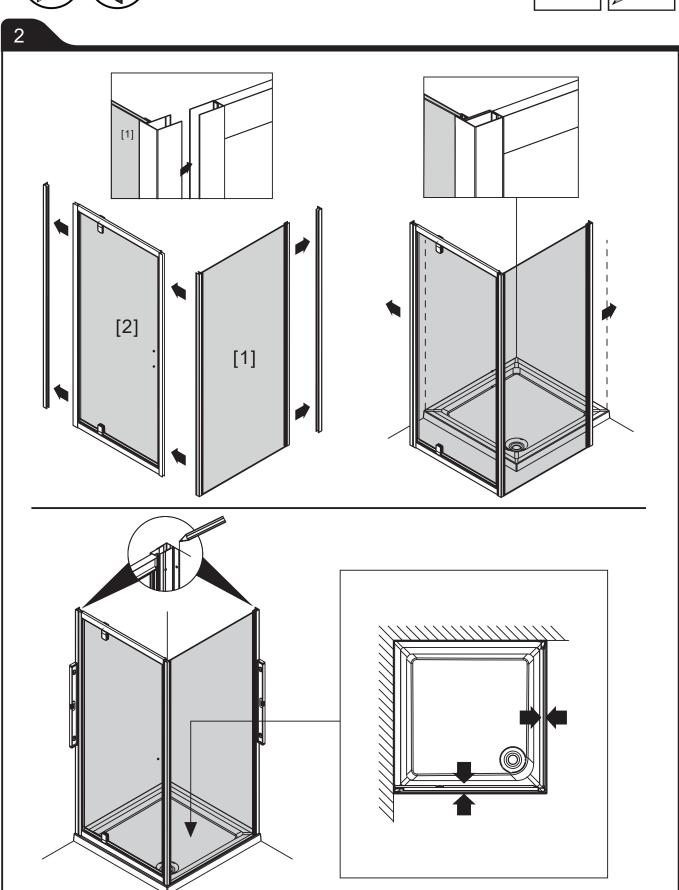

#### **UTILISER DU SILICONE SANITAIRE**

- Siliconer à l'intérieur et à l'extérieur pour assurer l'étanchéité à l'avant et à l'arrière.
- Siliconer tout élément rapporté sur un autre.

Une fois le silicone sec (environ 24h), faire un essai en eau pour vérifier l'étanchéité de la paroi.