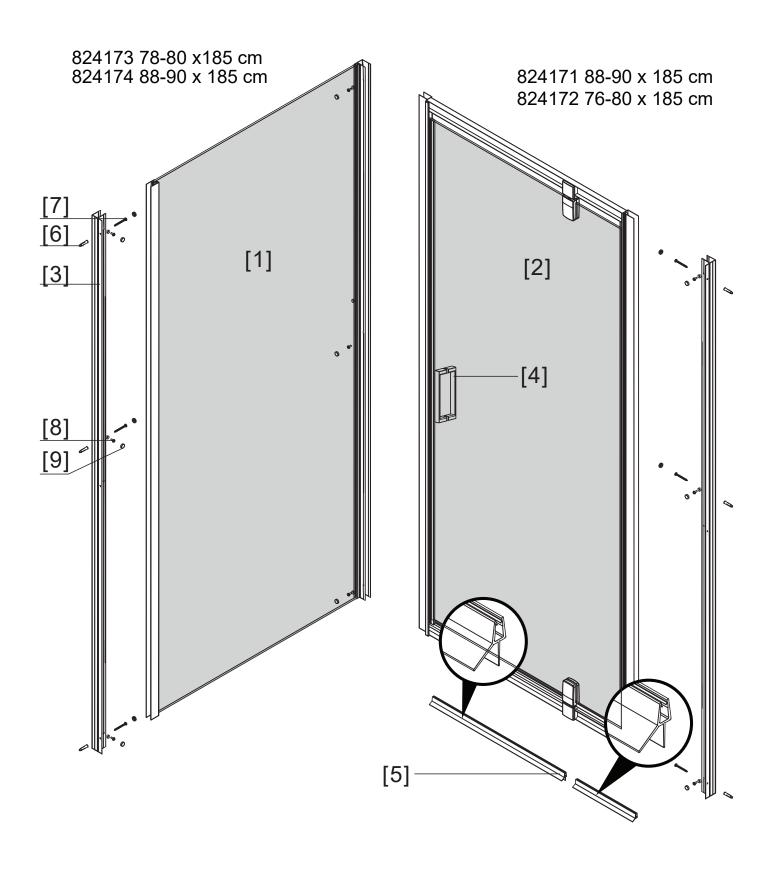

824171 88-90 x 185 cm Blanc 824172 76-80 x 185 cm Blanc























































































824171 88-90 x 185 cm Blanc 824172 76-80 x 185 cm Blanc

































































#### **UTILISER DU SILICONE SANITAIRE**

- Siliconer à l'intérieur et à l'extérieur pour assurer l'étanchéité à l'avant et à l'arrière.
- Siliconer tout élément rapporté sur un autre.

Une fois le silicone sec (environ 24h), faire un essai en eau pour vérifier l'étanchéité de la paroi.

### **ENTRETIEN**

- Effectuer un rapide nettoyage après chaque utilisation.
- Rincer la paroi de douche à l'eau claire et passer une raclette pour éliminer les gouttes d'eau. De même, effectuer un nettoyage complet à intervalles réguliers. Plus l'eau est calcaire, plus les lavages doivent être fréquents.
- Po