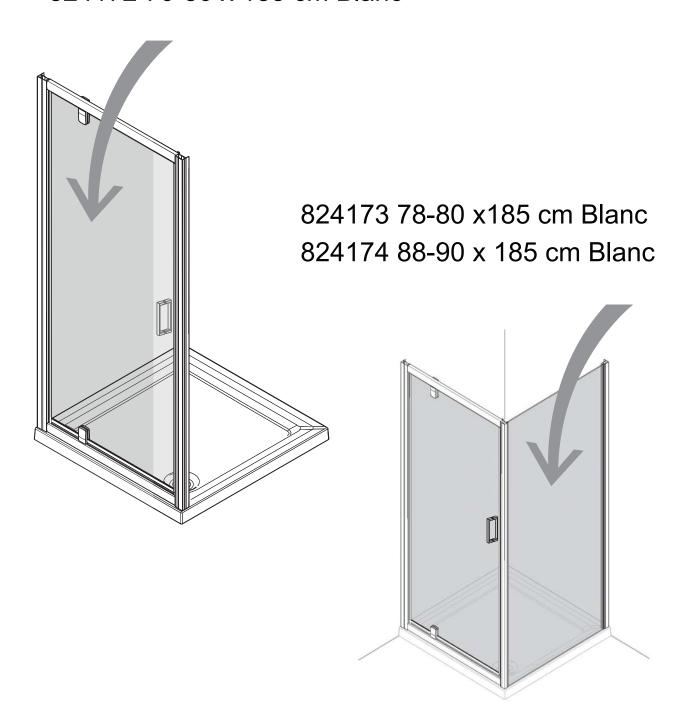

824171 88-90 x 185 cm Blanc 824172 76-80 x 185 cm Blanc























































































824171 88-90 x 185 cm Blanc 824172 76-80 x 185 cm Blanc

































































#### **UTILISER DU SILICONE SANITAIRE**

- Siliconer à l'intérieur et à l'extérieur pour assurer l'étanchéité à l'avant et à l'arrière.
- Siliconer tout élément rapporté sur un autre.

Une fois le silicone sec (environ 24h), faire un essai en eau pour vérifier l'étanchéité de la paroi.

### **ENTRETIEN**

- Effectuer un rapide nettoyage après chaque utilisation.
- Rincer la paroi de douche à l'eau claire et passer une raclette pour éliminer les gouttes d'eau. De même, effectuer un nettoyage complet à intervalles réguliers. Plus l'eau est calcaire, plus les lavages doivent être fréquents