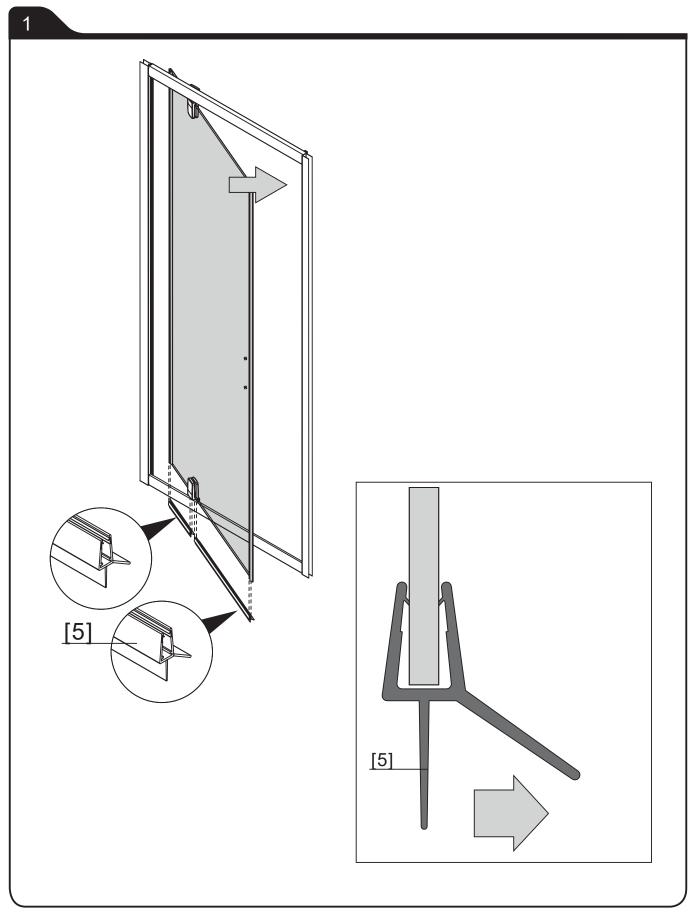

#### **UTILISER DU SILICONE SANITAIRE**

- Siliconer à l'intérieur et à l'extérieur pour assurer l'étanchéité à l'avant et à l'arrière.
- Siliconer tout élément rapporté sur un autre.

Une fois le silicone sec (environ 24h), faire un essai en eau pour vérifier l'étanchéité de la paroi.

# **GEBRUIK SANITAIR SILICONE**

- Zowel binnen als buiten afkitten met silicone om waterdichtheid te verzekeren.
- Alle opeenpassende onderdelen kitten met silicone.

Eens de silicone opgedroogd is (ongeveer 24H) met water kontroleren dat de wanden waterdicht zijn.

### **USE SANITARY SILICONE**

- Silicone inside and out to seal front and back
- Silicone any element added to another

Once the silicone is dry (about 24 hours), do a water test to check the watertightness of the wall.