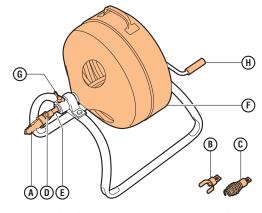

# 1. OPERATING FUNCTIONS

- Cutter head ø 45 Cutter head ø 25
- C D Auger Screw

- Coil Drum
- Wing nut Crank