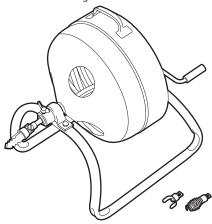

# 1. OPERATING FUNCTIONS

- Cutter head ø 45 Cutter head ø 25
- C D Auger Screw

- Coil Drum
- Wing nut Crank