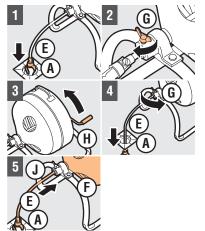

# 3. MANUAL USE SPIRAL DRAIN CLEANER

- Slide A/B/C with E in the drainpipe until you reach the blockage
- 2 Tighten G

unstuck!

Caution! G tightening prevents snaring and excessive twisting

- 3 Turn H to clear blockage
- Loosen G and push A/B/C with E further into the drainpipe

Caution! Repeat 2, 3 and 4 until the drainpipe has been completely cleared!

Withdraw A/B/C with E from drainpipe and push E in F Caution! Should E get jammed loosen G, turn H and tighten G again when coil E has become