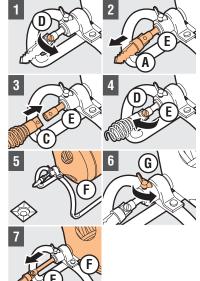

# Choose cutter head or auger:

- A/B for blockage and root growth.
- **C** For drainpipes with angular bends.
- Unscrew **D** completely
- Pull A/B/C out E
- Push A/B/C in E
- Place **D** in **E** and tighten **D**
- Place **F** near the drain pipe opening
- Unscrew **G** 6
- Pull E Approx. 30 cm out F Caution! Do not feed the coil through ceramic sanitary. First remove the ceramic sanitary, avoid damage!